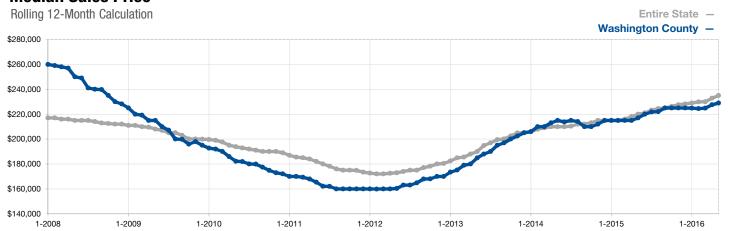

## **Median Sales Price**

A rolling 12-month calculation represents the current month and the 11 months prior in a single data point. If no activity occurred during a month, the line extends to the next available data point.