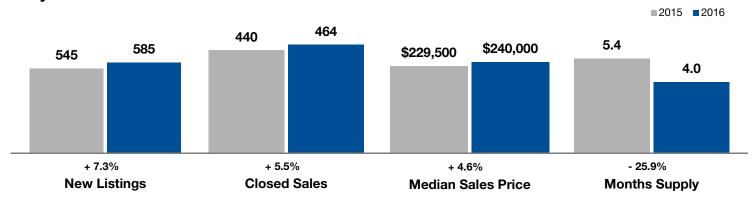

## **Washington County**

|                                          | May       |           |                | Year to Date |             |                |
|------------------------------------------|-----------|-----------|----------------|--------------|-------------|----------------|
| Key Metrics                              | 2015      | 2016      | Percent Change | Thru 5-2015  | Thru 5-2016 | Percent Change |
| New Listings                             | 545       | 585       | + 7.3%         | 3,048        | 3,001       | - 1.5%         |
| Pending Sales                            | 425       | 515       | + 21.2%        | 2,047        | 2,247       | + 9.8%         |
| Closed Sales                             | 440       | 464       | + 5.5%         | 1,797        | 1,891       | + 5.2%         |
| Median Sales Price*                      | \$229,500 | \$240,000 | + 4.6%         | \$221,500    | \$232,530   | + 5.0%         |
| Average Sales Price*                     | \$262,442 | \$267,242 | + 1.8%         | \$252,755    | \$263,579   | + 4.3%         |
| Percent of Original List Price Received* | 95.9%     | 96.1%     | + 0.2%         | 95.8%        | 96.1%       | + 0.3%         |
| Days on Market Until Sale                | 69        | 68        | - 1.4%         | 78           | 71          | - 9.0%         |
| Inventory of Homes for Sale              | 1,895     | 1,538     | - 18.8%        |              |             |                |
| Months Supply of Inventory               | 5.4       | 4.0       | - 25.9%        |              |             |                |