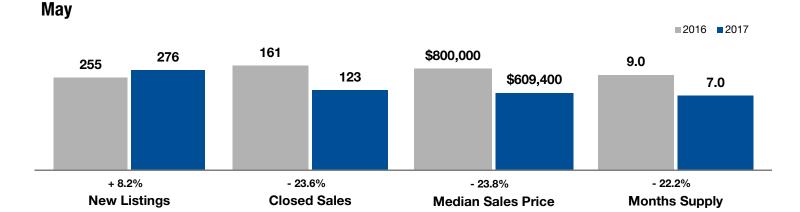

## **Summit County**

| Key Metrics                              | Мау         |           |                | Year to Date |             |                |
|------------------------------------------|-------------|-----------|----------------|--------------|-------------|----------------|
|                                          | 2016        | 2017      | Percent Change | Thru 5-2016  | Thru 5-2017 | Percent Change |
| New Listings                             | 255         | 276       | + 8.2%         | 997          | 1,059       | + 6.2%         |
| Pending Sales                            | 113         | 182       | + 61.1%        | 596          | 725         | + 21.6%        |
| Closed Sales                             | 161         | 123       | - 23.6%        | 561          | 604         | + 7.7%         |
| Median Sales Price*                      | \$800,000   | \$609,400 | - 23.8%        | \$765,000    | \$783,750   | + 2.5%         |
| Average Sales Price*                     | \$1,134,280 | \$851,386 | - 24.9%        | \$1,184,138  | \$1,250,936 | + 5.6%         |
| Percent of Original List Price Received* | 93.6%       | 95.6%     | + 2.1%         | 94.3%        | 94.7%       | + 0.4%         |
| Days on Market Until Sale                | 96          | 77        | - 19.8%        | 96           | 103         | + 7.3%         |
| Inventory of Homes for Sale              | 1,103       | 967       | - 12.3%        |              |             |                |
| Months Supply of Inventory               | 9.0         | 7.0       | - 22.2%        |              |             |                |

\* Does not account for seller concessions. | Activity for one month can sometimes look extreme due to small sample size.