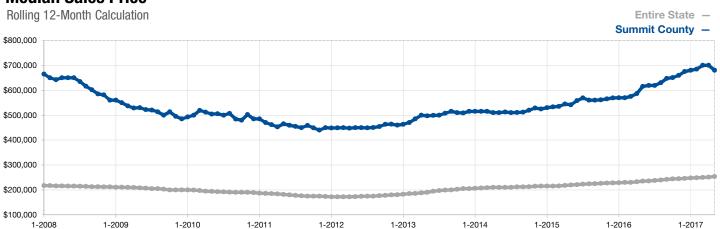

## **Median Sales Price**

A rolling 12-month calculation represents the current month and the 11 months prior in a single data point. If no activity occurred during a month, the line extends to the next available data point.