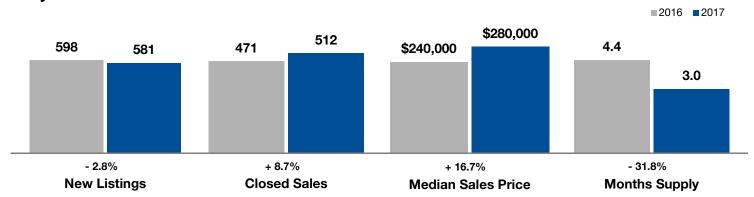

## **Washington County**

|                                          | May       |           |                | Year to Date |             |                |
|------------------------------------------|-----------|-----------|----------------|--------------|-------------|----------------|
| Key Metrics                              | 2016      | 2017      | Percent Change | Thru 5-2016  | Thru 5-2017 | Percent Change |
| New Listings                             | 598       | 581       | - 2.8%         | 3,020        | 2,924       | - 3.2%         |
| Pending Sales                            | 502       | 510       | + 1.6%         | 2,223        | 2,337       | + 5.1%         |
| Closed Sales                             | 471       | 512       | + 8.7%         | 1,908        | 2,070       | + 8.5%         |
| Median Sales Price*                      | \$240,000 | \$280,000 | + 16.7%        | \$232,771    | \$259,994   | + 11.7%        |
| Average Sales Price*                     | \$267,784 | \$312,414 | + 16.7%        | \$263,831    | \$303,299   | + 15.0%        |
| Percent of Original List Price Received* | 96.0%     | 98.2%     | + 2.3%         | 96.1%        | 97.4%       | + 1.4%         |
| Days on Market Until Sale                | 66        | 59        | - 10.6%        | 71           | 63          | - 11.3%        |
| Inventory of Homes for Sale              | 1,665     | 1,247     | - 25.1%        |              |             |                |
| Months Supply of Inventory               | 4.4       | 3.0       | - 31.8%        |              |             |                |

<sup>\*</sup> Does not account for seller concessions. | Activity for one month can sometimes look extreme due to small sample size.

## May