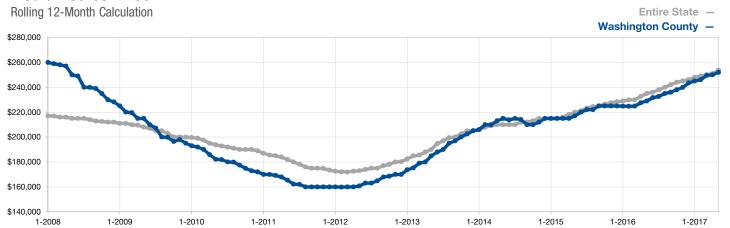

## **Median Sales Price**

A rolling 12-month calculation represents the current month and the 11 months prior in a single data point. If no activity occurred during a month, the line extends to the next available data point.