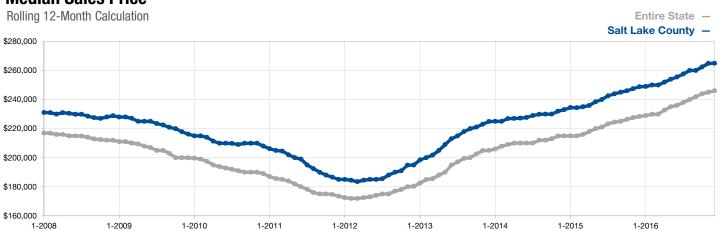

## **Median Sales Price**

**December** 

A rolling 12-month calculation represents the current month and the 11 months prior in a single data point. If no activity occurred during a month, the line extends to the next available data point.