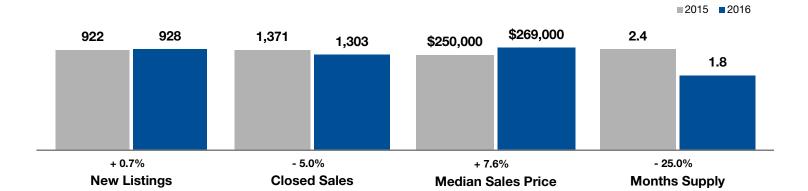

## **Salt Lake County**

| Key Metrics                              | December  |           |                | Year to Date |              |                |
|------------------------------------------|-----------|-----------|----------------|--------------|--------------|----------------|
|                                          | 2015      | 2016      | Percent Change | Thru 12-2015 | Thru 12-2016 | Percent Change |
| New Listings                             | 922       | 928       | + 0.7%         | 22,789       | 22,621       | - 0.7%         |
| Pending Sales                            | 920       | 1,038     | + 12.8%        | 17,657       | 18,000       | + 1.9%         |
| Closed Sales                             | 1,371     | 1,303     | - 5.0%         | 17,335       | 17,360       | + 0.1%         |
| Median Sales Price*                      | \$250,000 | \$269,000 | + 7.6%         | \$248,750    | \$265,000    | + 6.5%         |
| Average Sales Price*                     | \$288,970 | \$309,544 | + 7.1%         | \$284,803    | \$303,579    | + 6.6%         |
| Percent of Original List Price Received* | 96.7%     | 97.2%     | + 0.5%         | 97.4%        | 98.1%        | + 0.7%         |
| Days on Market Until Sale                | 45        | 38        | - 15.6%        | 44           | 34           | - 22.7%        |
| Inventory of Homes for Sale              | 3,500     | 2,641     | - 24.5%        |              |              |                |
| Months Supply of Inventory               | 2.4       | 1.8       | - 25.0%        |              |              |                |

\* Does not account for seller concessions. | Activity for one month can sometimes look extreme due to small sample size.