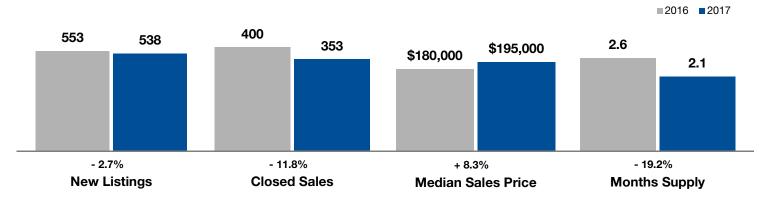

## **Weber County**

|                                          | March     |           |                | Year to Date |             |                |
|------------------------------------------|-----------|-----------|----------------|--------------|-------------|----------------|
| Key Metrics                              | 2016      | 2017      | Percent Change | Thru 3-2016  | Thru 3-2017 | Percent Change |
| New Listings                             | 553       | 538       | - 2.7%         | 1,324        | 1,163       | - 12.2%        |
| Pending Sales                            | 474       | 398       | - 16.0%        | 1,160        | 986         | - 15.0%        |
| Closed Sales                             | 400       | 353       | - 11.8%        | 905          | 849         | - 6.2%         |
| Median Sales Price*                      | \$180,000 | \$195,000 | + 8.3%         | \$175,000    | \$193,500   | + 10.6%        |
| Average Sales Price*                     | \$205,148 | \$223,893 | + 9.1%         | \$197,281    | \$219,974   | + 11.5%        |
| Percent of Original List Price Received* | 96.5%     | 97.5%     | + 1.0%         | 96.4%        | 96.8%       | + 0.4%         |
| Days on Market Until Sale                | 55        | 45        | - 18.2%        | 57           | 51          | - 10.5%        |
| Inventory of Homes for Sale              | 986       | 793       | - 19.6%        |              |             |                |
| Months Supply of Inventory               | 2.6       | 2.1       | - 19.2%        |              |             |                |