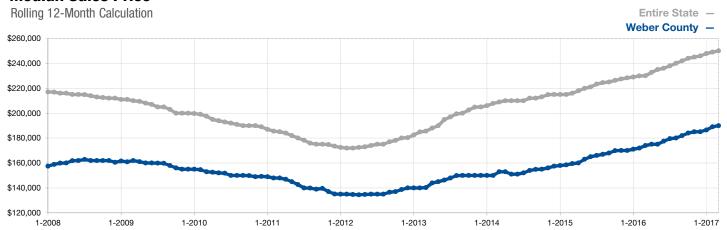

## **Median Sales Price**

A rolling 12-month calculation represents the current month and the 11 months prior in a single data point. If no activity occurred during a month, the line extends to the next available data point.