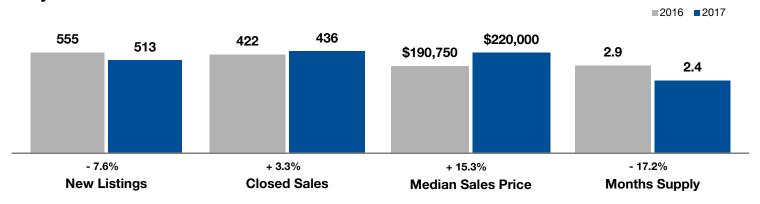

## **Weber County**

|                                          | July      |           |                | Year to Date |             |                |
|------------------------------------------|-----------|-----------|----------------|--------------|-------------|----------------|
| Key Metrics                              | 2016      | 2017      | Percent Change | Thru 7-2016  | Thru 7-2017 | Percent Change |
| New Listings                             | 555       | 513       | - 7.6%         | 3,610        | 3,426       | - 5.1%         |
| Pending Sales                            | 417       | 424       | + 1.7%         | 2,944        | 2,760       | - 6.3%         |
| Closed Sales                             | 422       | 436       | + 3.3%         | 2,697        | 2,579       | - 4.4%         |
| Median Sales Price*                      | \$190,750 | \$220,000 | + 15.3%        | \$183,950    | \$203,000   | + 10.4%        |
| Average Sales Price*                     | \$212,944 | \$245,213 | + 15.2%        | \$207,905    | \$230,047   | + 10.7%        |
| Percent of Original List Price Received* | 98.7%     | 98.9%     | + 0.2%         | 97.8%        | 98.2%       | + 0.4%         |
| Days on Market Until Sale                | 30        | 29        | - 3.3%         | 43           | 38          | - 11.6%        |
| Inventory of Homes for Sale              | 1,105     | 903       | - 18.3%        |              |             |                |
| Months Supply of Inventory               | 2.9       | 2.4       | - 17.2%        |              |             |                |

<sup>\*</sup> Does not account for seller concessions. | Activity for one month can sometimes look extreme due to small sample size.