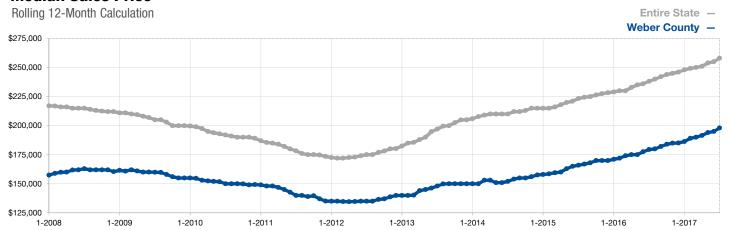

## **Median Sales Price**

A rolling 12-month calculation represents the current month and the 11 months prior in a single data point. If no activity occurred during a month, the line extends to the next available data point.